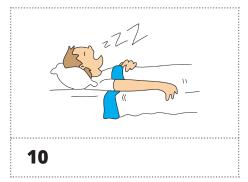

## **Target Structure**

Using today's target structure, write one question and one answer for each image below.

| 1. | 227 | (he)  Q: What is he doing?  A: He is sleeping. |
|----|-----|------------------------------------------------|
| 2. |     | (she) Q: A:                                    |
| 3. |     | (you) Q: A:                                    |
| 4. |     | (we) Q:A:                                      |
| 5. |     | (they) Q: A:                                   |
| 6. |     | (Jimmy) Q: A:                                  |