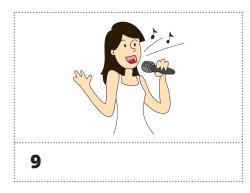

# **Vocabulary**

Write the base form of the verb below each image.

**Basic Grammar Sentences** 

## **Target Structure**

Using today's target structure, write one question and one answer for each image below.

| 1. | 227 | (he)  Q: What is he doing?  A: He is sleeping. |
|----|-----|------------------------------------------------|
| 2. |     | (she) Q: A:                                    |
| 3. |     | (you) Q: A:                                    |
| 4. |     | (we) Q:A:                                      |
| 5. |     | (they) Q: A:                                   |
| 6. |     | (Jimmy) Q: A:                                  |