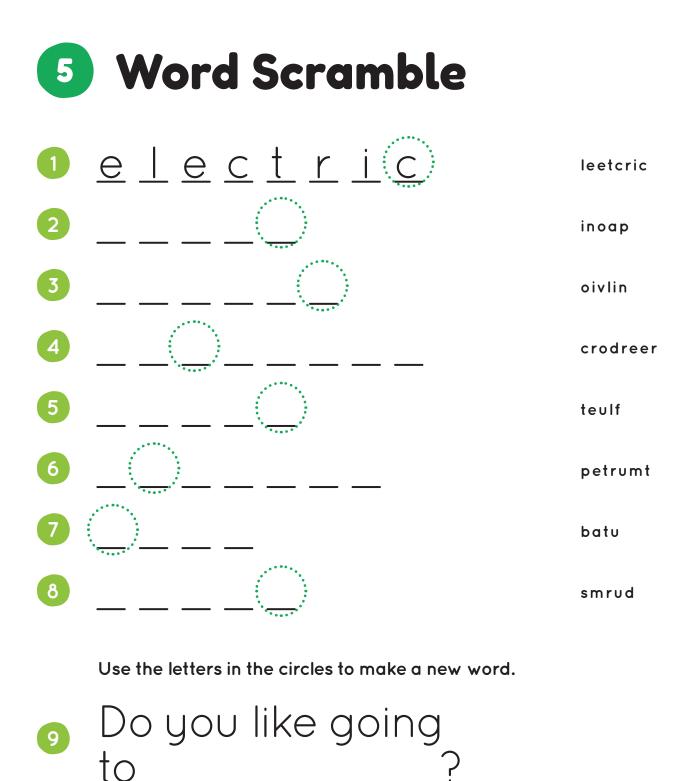

| V        | v | 0 | i        | р        | Ι        | i | n        | t        | f |
|   | d        | r | U | m        | S        | Ι        | U | Ι        | U        | Ι |
| 7 | g        | U | U | k        | i        | t        | n | m        | b        | n |
| A | р        | r | b | f        | U        | i        | р | Ι        | a        | n |
|   | t        | i | е | r        | Ι        | Ι        | U | n        | i        | Ι |
|   | g        | U | a | ο        | k        | U        | е | k        | I        | Ι |
|   | t        | r | i | n        | m        | m        | t | Ι        | р        | е |
|   | t        | ۷ | р | m        | 0        | n        | 0 | е        | е        | m |
|   | <i>B</i> |   |   | 8        | 84<br>84 |          |   |          |          |   |













Instruments Word Bank





Copyright 2017, Red River Press Inc. For use by ESL Library members only. (VERSION 1.0)









Write the number next to the picture.