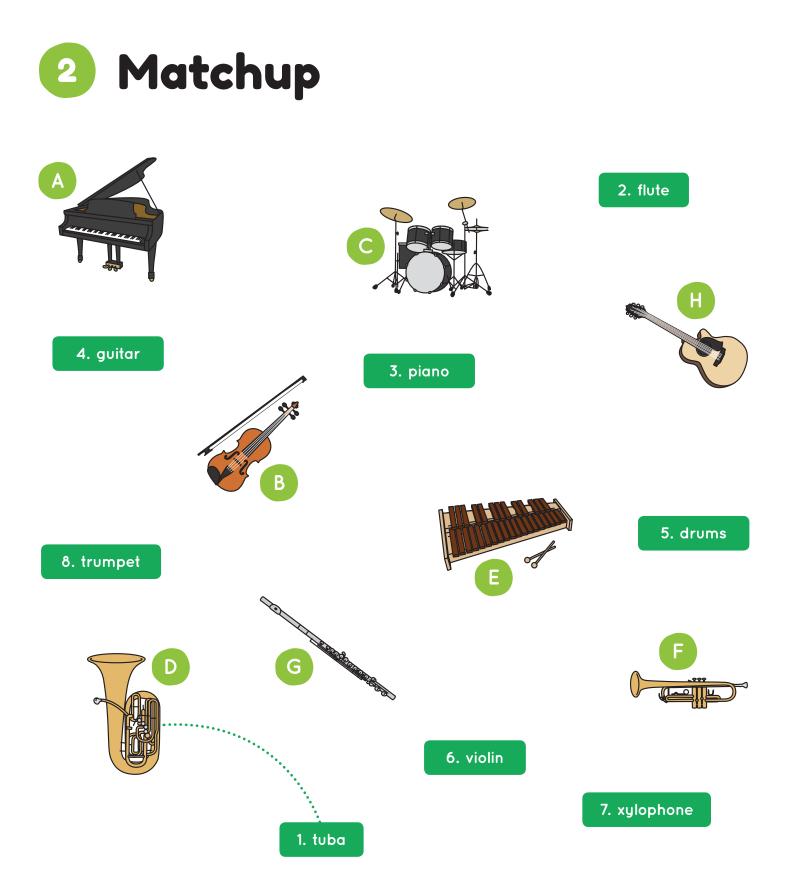

## Instruments

| 1 | Picture Dictionary | 2  |
|---|--------------------|----|
| 2 | Matchup            | 3  |
| 3 | Word Choice        | 4  |
| 4 | Word Search        | 5  |
| 5 | Word Scramble      | 6  |
| 6 | Spelling Bee       | 7  |
| 7 | Question Time      | 8  |
| 8 | Listening          | 9  |
| A | Answer Key         | 10 |
| B | Flashcards         | 11 |
|   |                    |    |









Instruments Word Bank













|   | е        | I | С | <b>g</b> | U        | <b>i</b> | ŧ | <b>a</b> | <b>r</b> | t |
|---|----------|---|---|----------|----------|----------|---|----------|----------|---|
|   | U        | ο | b | d        | r        | е        | р | i        | n        | 0 |
|   | V        | v | 0 | i        | р        | Ι        | i | n        | t        | f |
|   | d        | r | U | m        | S        | Ι        | U | Ι        | U        | Ι |
| 7 | g        | U | U | k        | i        | t        | n | m        | b        | n |
| A | р        | r | b | f        | U        | i        | р | Ι        | a        | n |
|   | t        | i | е | r        | Ι        | Ι        | U | n        | i        | Ι |
|   | g        | U | a | ο        | k        | U        | е | k        | I        |