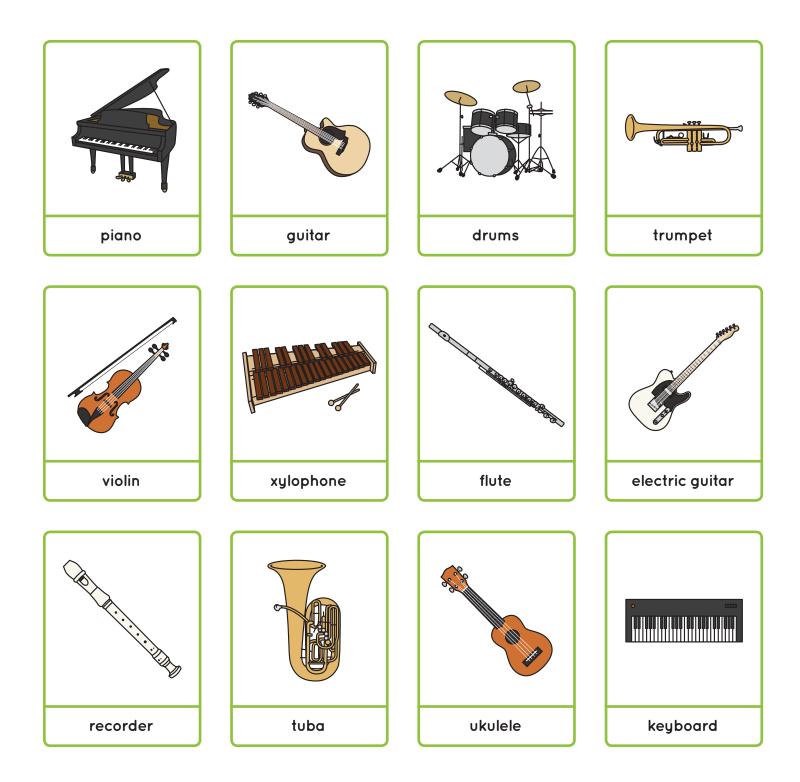

## Instruments

| 1 | Picture Dictionary | 2  |
|---|--------------------|----|
| 2 | Matchup            | 3  |
| 3 | Word Choice        | 4  |
| 4 | Word Search        | 5  |
| 5 | Word Scramble      | 6  |
| 6 | Spelling Bee       | 7  |
| 7 | Question Time      | 8  |
| 8 | Listening          | 9  |
| A | Answer Key         | 10 |
| B | Flashcards         | 11 |
|   |                    |    |









Instruments Word Bank













|   | е        | I | С | <b>g</b> | U        | <b>i</b> | ŧ | <b>a</b> | <b>r</b> | t |
|---|----------|---|---|----------|----------|----------|---|----------|----------|---|
|   | U        | ο | b | d        | r        | е        | р | i        | n        | 0 |
|   | V        | v | 0 | i        | р        | Ι        | i | n        | t        | f |
|   | d        | r | U | m        | S        | Ι        | U | Ι        | U        | Ι |
| 7 | g        | U | U | k        | i        | t        | n | m        | b        | n |
| A | р        | r | b | f        | U        | i        | р | Ι        | a        | n |
|   | t        | i | е | r        | Ι        | Ι        | U | n        | i        | Ι |
|   | g        | U | a | ο        | k        | U        |