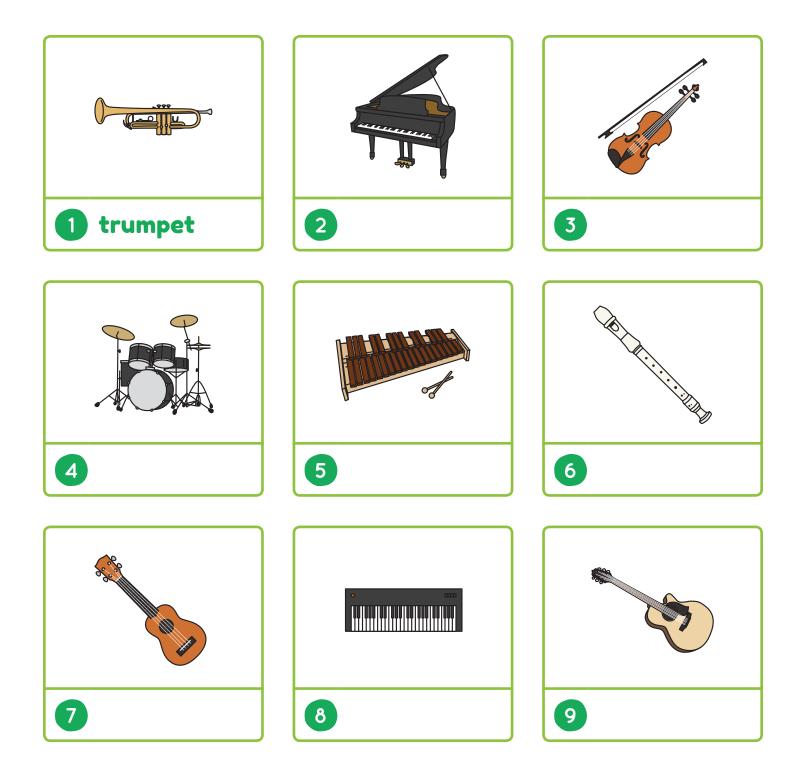

Instruments Word Bank

Copyright 2017, Red River Press Inc. For use by ESL Library members only. (VERSION 1.0)

Write the number next to the picture.