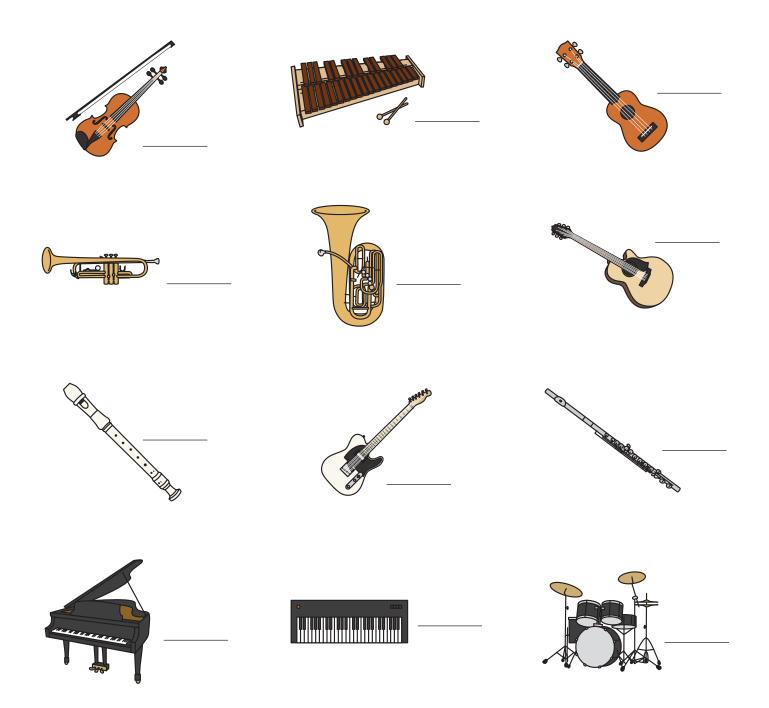

Instruments Word Bank

Copyright 2017, Red River Press Inc. For use by ESL Library members only. (VERSION 1.0)

Write the number next to the picture.