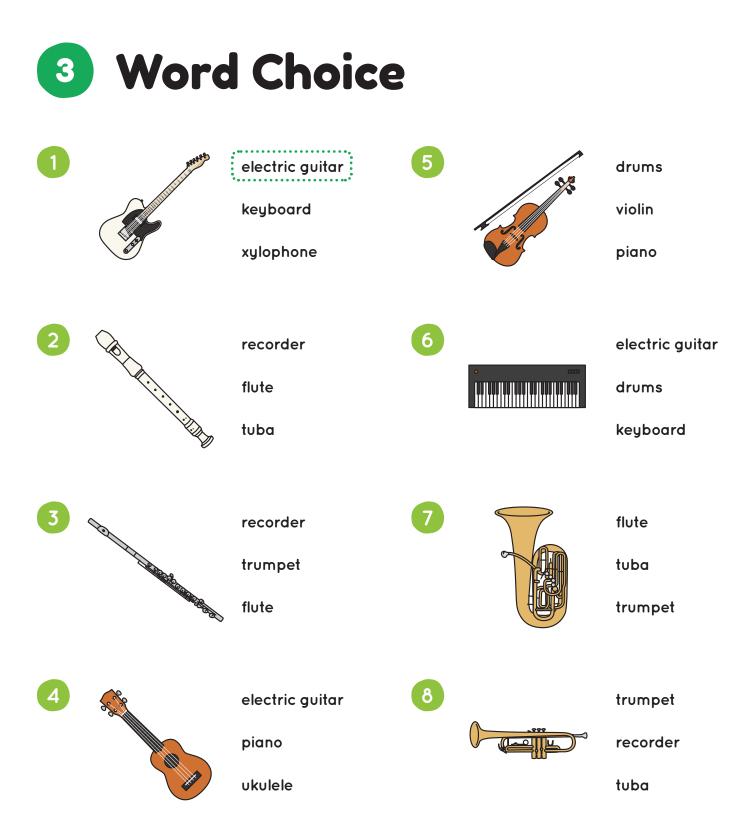

## Instruments

| 1 | Picture Dictionary | 2  |
|---|--------------------|----|
| 2 | Matchup            | 3  |
| 3 | Word Choice        | 4  |
| 4 | Word Search        | 5  |
| 5 | Word Scramble      | 6  |
| 6 | Spelling Bee       | 7  |
| 7 | Question Time      | 8  |
| 8 | Listening          | 9  |
| A | Answer Key         | 10 |
| B | Flashcards         | 11 |
|   |                    |    |









Instruments Word Bank













|   | е        | I | С | <b>g</b> | U        | <b>i</b> | ŧ | <b>a</b> | <b>r</b> | t |
|---|----------|---|---|----------|----------|----------|---|----------|----------|---|
|   | U        | ο | b | d        | r        | е        | р | i        | n        | 0 |
|   | V        | v | 0 | i        | р        | Ι        | i | n        | t        | f |
|   | d        | r | U | m        | S        | Ι        | U | Ι        | U        | Ι |
| 7 | g        | U | U | k        | i        | t        | n | m        | b        | n |
| A | р        | r | b | f        | U        | i        | р | Ι        | a        | n |
|   | t        | i | е | r        | Ι        | Ι        | U | n        | i        | Ι |
|   | g        | U | a | ο        | k        | U        | е | k        | I        | Ι |