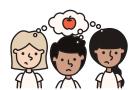

# 8 Quiz

Write a sentence for each picture.

| 4 |    |    |
|---|----|----|
|   | C. | ,  |
|   | ᅜᄼ | ٤, |
| _ |    |    |

Are you tired?

\_\_\_\_\_ he \_\_\_\_

2

\_\_\_\_\_ she \_\_\_\_

\_\_\_\_\_ they \_\_\_\_