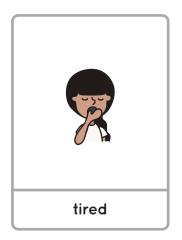

# 8 Quiz

Write a sentence for each picture.

| 4 |    |    |
|---|----|----|
|   | C. | ,  |
|   | ᅜᄼ | ٤, |
| _ |    |    |

Are you tired?

\_\_\_\_\_ he \_\_\_\_

2

\_\_\_\_\_ she \_\_\_\_

\_\_\_\_\_ they \_\_\_\_