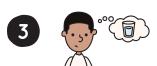

# 8 Quiz

Write a sentence for each picture.

| 4 |    |    |
|---|----|----|
|   | C. | ,  |
|   | ᅜᄼ | ٤, |
| _ |    |    |

Are you tired?

\_\_\_\_\_ he \_\_\_\_

2

\_\_\_\_\_ she \_\_\_\_

\_\_\_\_\_ they \_\_\_\_