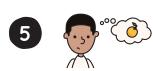

# 8 Quiz

Write a sentence for each picture.

| 4 |    |    |
|---|----|----|
|   | C. | ,  |
|   | ᅜᄼ | ٤, |
| _ |    |    |

Are you tired?

\_\_\_\_\_ he \_\_\_\_

2

\_\_\_\_\_ she \_\_\_\_

\_\_\_\_\_ they \_\_\_\_