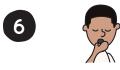

# 8 Quiz

Write a sentence for each picture.

| 4 |    |    |
|---|----|----|
|   | C. | ,  |
|   | ᅜᄼ | ٤, |
| _ |    |    |

Are you tired?

\_\_\_\_\_ he \_\_\_\_

2

\_\_\_\_\_ she \_\_\_\_

\_\_\_\_\_ they \_\_\_\_