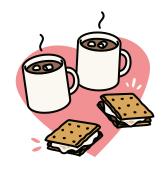

## 2 Picture Story

Hi, I'm Benji! I'm at the park with my friend Yumi today.

We like to skate on the lake.

Ahh! We love to drink hot chocolate and eat s'mores in the winter.

Ouch, my face! It's so cold!

We like to have snowball fights too.