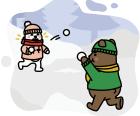

## 2 Picture Story

Hi, I'm Benji! I'm at the park with my friend Yumi today.

We like to skate on the lake.

Ahh! We love to drink hot chocolate and eat s'mores in the winter.

Ouch, my face! It's so cold!

We like to have snowball fights too.