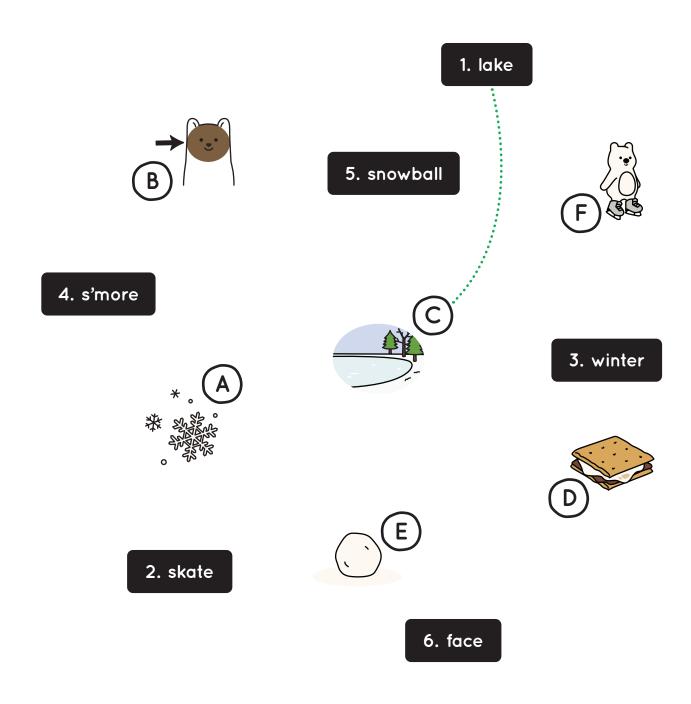

Dictionary



















## 2 Picture Story



Hi, I'm Benji! I'm at the park with my friend Yumi today.



We like to skate on the lake.



Ahh! We love to drink hot chocolate and eat s'mores in the winter.



Ouch, my face! It's so cold!



We like to have snowball fights too.



Winter is fun!



# 3 Comprehension

#### Circle the correct answer.

| #  | Question                                             | Answer |
|----|------------------------------------------------------|--------|
| Ex | What season is it?                                   |        |
| 1  | What do they like to do on the lake?                 |        |
| 2  | What do Benji and Yumi like<br>to eat in the winter? |        |
| 3  | What else do they like to do?                        |        |



### Matchup





## 6 Listening

Listen to the recording. Fill in the blanks. Listen again and check your answers.

- 1 Hi, I'm Benji!
  I'm at the \_\_ \_ \_ with my friend Yumi today.
- 2 We like to \_\_\_\_ on the lake.
- 3 Ahh! We love to drink hot \_\_\_\_\_\_\_ and eat s'mores in the winter.
- 4 Ouch, my \_\_\_\_ ! It's so cold!
- 5 We like to have \_\_\_\_\_ fights too.
- 6 \_\_\_\_\_ is fun!