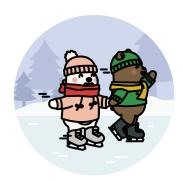

## 2 Picture Story

Hi, I'm Benji! I'm at the park with my friend Yumi today.

We like to skate on the lake.

Ahh! We love to drink hot chocolate and eat s'mores in the winter.

Ouch, my face! It's so cold!

We like to have snowball fights too.