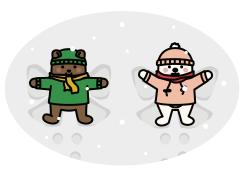

## 2 Picture Story

Hi, I'm Benji! I'm at the park with my friend Yumi today.

We like to skate on the lake.

Ahh! We love to drink hot chocolate and eat s'mores in the winter.

Ouch, my face! It's so cold!

We like to have snowball fights too.

Winter is fun!