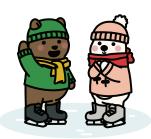

## 2 Picture Story

Hi, I'm Benji! I'm at the park with my friend Yumi today.

We like to skate on the lake.

Ahh! We love to drink hot chocolate and eat s'mores in the winter.

Ouch, my face! It's so cold!

We like to have snowball fights too.