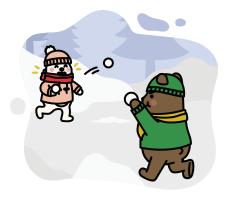

## 2 Picture Story

Hi, I'm Benji! I'm at the park with my friend Yumi today.

We like to skate on the lake.

Ahh! We love to drink hot chocolate and eat s'mores in the winter.

Ouch, my face! It's so cold!

We like to have snowball fights too.

Winter is fun!