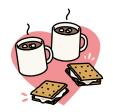

## 2 Picture Story

Hi, I'm Benji! I'm at the park with my friend Yumi today.

We like to skate on the lake.

Ahh! We love to drink hot chocolate and eat s'mores in the winter.

Ouch, my face! It's so cold!

We like to have snowball fights too.