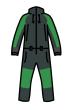

# Winter Clothing

| 1 | Picture Dictionary | 2 |
|---|--------------------|---|
| 2 | Matchup            | 3 |
| 3 | Word Choice        | 4 |
| 4 | Word Search        | 5 |
| 5 | Word Scramble      | 6 |
| 6 | Spelling Bee       | 7 |
| 7 | Question Time      | 8 |
| 8 | Listening          | 9 |



# 1

### **Picture Dictionary**



























## 2 Matchup





## 3 Word Choice

1



snowsuit

vest

coat

5



jumper

bobble hat

coat

2



gloves

slippers

mittens

6



mittens

snow trousers

boots

3



scarf

bobble hat

vest

7



vest

jumper

scarf

4



snow trousers

gloves

earmuffs

8



boots

slippers

snow trousers



## Word Search



















### Word Scramble

1 snowsuit

nowstuis

2 \_ \_ \_ \_ \_ \_ \_

ttemisn

3

octa

4 \_ \_ \_ \_

vseglo

otbos

owsn routress

olebbb tha

8

aerfumsf

Use the letters in the circles to make a new word.

Winter is my favourite\_\_\_!



# **6** Spelling Bee





















#### **Question Time**

|   | Do you prefer winter or summer? Why?                   |
|---|--------------------------------------------------------|
| 2 | Does it snow a lot where you live?                     |
| 3 | What do you