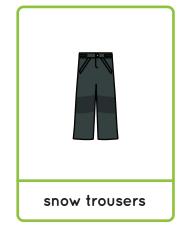

coat

2

gloves

slippers

mittens

6

mittens

snow trousers

scarf

4

snow trousers

gloves

earmuffs

8

boots

slippers

vseglo

otbos

owsn routress

olebbb tha

8

aerfumsf

Use the letters in the circles to make a new word.

Winter is my favourite\_\_\_!