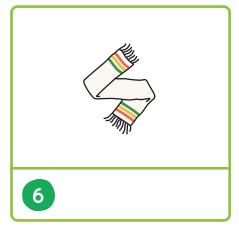

h        | 5 |
| 5 | Word Scramble      | 6 |
| 6 | Spelling Bee       | 7 |
| 7 | Question Time      | 8 |
| 8 | Listening          | 9 |



# 1

### **Picture Dictionary**



























## 2 Matchup





## 3 Word Choice

1



snowsuit

vest

coat

5



jumper

bobble hat

coat

2



gloves

slippers

mittens

6



mittens

snow trousers

boots

3



scarf

bobble hat

vest

7



vest

jumper

scarf

4



snow trousers

gloves

earmuffs

8



boots

slippers

snow trousers



## Word Search



















### Word Scramble

1 snowsuit

nowstuis

2 \_ \_ \_ \_ \_ \_ \_

ttemisn

3

octa

4 \_ \_ \_ \_

vseglo

otbos

owsn routress

olebbb tha

8

aerfumsf

Use the letters in the circles to make a new word.

Winter is my favourite\_\_\_!



# **6** Spelling Bee





















#### **Question Time**

|   | Do you prefer winter or summer? Why?                   |
|---|--------------------------------------------------------|
| 2 | Does it snow a lot where you live?                     |
| 3 | What do you wear when it's cold outside?               |
| 4 | Which do you prefer, gloves or mittens?                |
| 5 | Do you own snow trousers?                              |
| 6 | Which do you prefer, a bobble hat or earmuffs?         |
| 7 | What is your favourite season? Why?                    |
| 8 | What do you like to wear during your favourite season? |
| 9 | Do you have more winter clothes or summer clothes?     |



# 8 Listening

Write the number next to the picture.