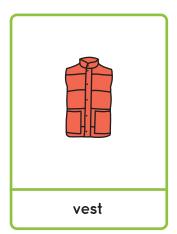

## 3 Word Choice

1

snowsuit

vest

coat

5

jumper

bobble hat

boots

3

scarf

bobble hat

vest

7

vest

jumper