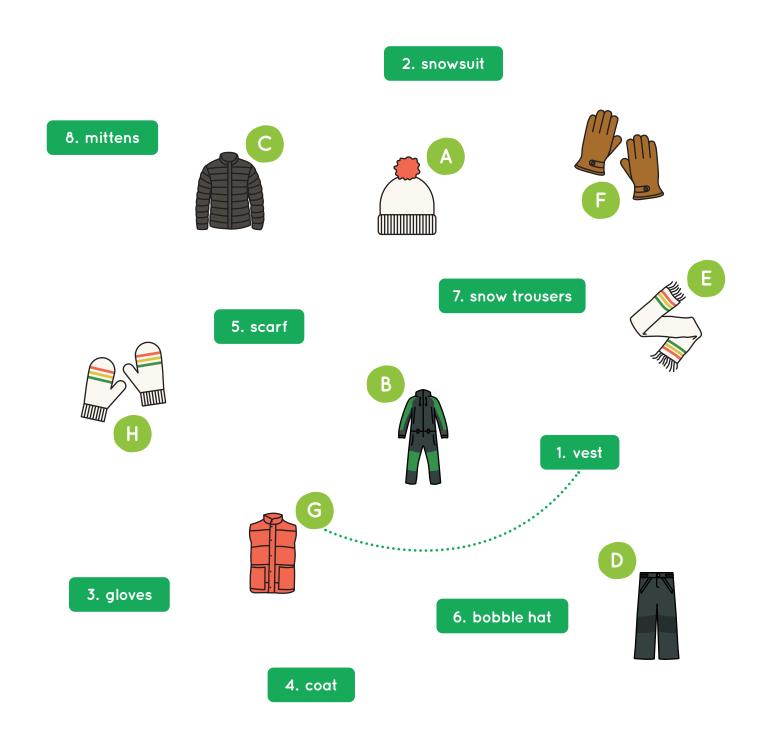

# Winter Clothing

| 1 | Picture Dictionary | 2 |
|---|--------------------|---|
| 2 | Matchup            | 3 |
| 3 | Word Choice        | 4 |
| 4 | Word Search        | 5 |
| 5 | Word Scramble      | 6 |
| 6 | Spelling Bee       | 7 |
| 7 | Question Time      | 8 |
| 8 | Listening          | 9 |



# 1

### **Picture Dictionary**



























## 2 Matchup





## 3 Word Choice

1



snowsuit

vest

coat

5



jumper

bobble hat

coat

2



gloves

slippers

mittens

6



mittens

snow trousers

boots

3



scarf

bobble hat

vest

7



vest

jumper

scarf

4



snow trousers

gloves

earmuffs

8



boots

slippers

snow trousers



## Word Search



















### Word Scramble

1 snowsuit

nowstuis

2 \_ \_ \_ \_ \_ \_ \_

ttemisn

3

octa

4 \_ \_ \_ \_

vseglo

otbos

owsn routress

olebbb tha

8

aerfumsf

Use the letters in the circles to make a new word.

Winter is my favourite\_\_\_!



# **6** Spelling Bee





















#### **Question Time**

|   | Do you prefer winter or summer? Why?                   |
|---|--------------------------------------------------------|
| 2 | Does it snow a lot where you live?