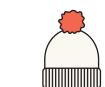

# Winter Clothing

| 1 | Picture Dictionary | 2 |
|---|--------------------|---|
| 2 | Matchup            | 3 |
| 3 | Word Choice        | 4 |
| 4 | Word Search        | 5 |
| 5 | Word Scramble      | 6 |
| 6 | Spelling Bee       | 7 |
| 7 | Question Time      | 8 |
| 8 | Listening          | 9 |



# 1

### **Picture Dictionary**



























## 2 Matchup





## 3 Word Choice

1



snowsuit

vest

coat

5



jumper

bobble hat

coat

2



gloves

slippers

mittens

6



mittens

snow trousers

boots

3



scarf

bobble hat

vest

7



vest

jumper

scarf

4



snow trousers

gloves

earmuffs

8



boots

slippers

snow trousers



## Word Search



















### Word Scramble

1 snowsuit

nowstuis

2 \_ \_ \_ \_ \_ \_ \_

ttemisn

3

octa

4 \_ \_ \_ \_

vseglo

otbos

owsn routress

olebbb tha

8

aerfumsf

Use the letters in the circles to make a new word.

Winter is my favourite\_\_\_!



# **6** Spelling Bee





















#### **Question Time**

|   | Do you prefer winter or summer? Why?                   |
|---|--------------------------------------------------------|
| 2 | Does it snow a lot where you live?                     |
| 3 | What do you wear when it's cold outsid