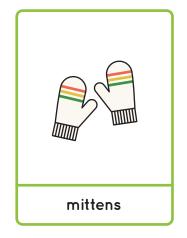

# Winter Clothing

| 1 | Picture Dictionary | 2 |
|---|--------------------|---|
| 2 | Matchup            | 3 |
| 3 | Word Choice        | 4 |
| 4 | Word Search        | 5 |
| 5 | Word Scramble      | 6 |
| 6 | Spelling Bee       | 7 |
| 7 | Question Time      | 8 |
| 8 | Listening          | 9 |



# 1

### **Picture Dictionary**



























## 2 Matchup





## 3 Word Choice

1



snowsuit

vest

coat

5



jumper

bobble hat

coat

2



gloves

slippers

mittens

6



mittens

snow trousers

boots

3



scarf

bobble hat

vest

7



vest

jumper

scarf

4



snow trousers

gloves

earmuffs

8



boots

slippers

snow trousers



## Word Search



















### Word Scramble

1 snowsuit

nowstuis

2 \_ \_ \_ \_ \_ \_ \_

ttemisn

3

octa

4 \_ \_ \_ \_

vseglo

otbos

owsn routress

olebbb tha

8

aerfumsf

Use the letters in the circles to make a new word.

Winter is my favourite\_\_\_!



# **6** Spelling Bee





















#### **Question Time**

|   | Do you prefer winter or summer? Why?                   |
|---|--------------------------------------------------------|
| 2 | Does it snow a lot wh