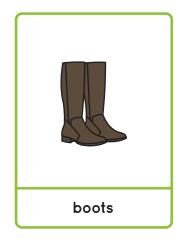

# Winter Clothing

| 1 | Picture Dictionary | 2 |
|---|--------------------|---|
| 2 | Matchup            | 3 |
| 3 | Word Choice        | 4 |
| 4 | Word Search        | 5 |
| 5 | Word Scramble      | 6 |
| 6 | Spelling Bee       | 7 |
| 7 | Question Time      | 8 |
| 8 | Listening          | 9 |



# 1

### **Picture Dictionary**



























## 2 Matchup





## 3 Word Choice

1



snowsuit

vest

coat

5



jumper

bobble hat

coat

2



gloves

slippers

mittens

6



mittens

snow trousers

boots

3



scarf

bobble hat

vest

7



vest

jumper

scarf

4



snow trousers

gloves

earmuffs

8



boots

slippers

snow trousers



## Word Search



















### Word Scramble

1 snowsuit

nowstuis

2 \_ \_ \_ \_ \_ \_ \_

ttemisn

3

octa

4 \_ \_ \_ \_

vseglo

otbos

owsn routress

olebbb tha

8

aerfumsf

Use the letters in the circles to make a new word.

Winter is my favourite\_\_\_!



# **6** Spelling Bee





















#### **Question Time**

|   | Do you prefer winter or summer? Why?                   |
|---|--------------------------------------------------------|
| 2 | Does it snow a lot wher