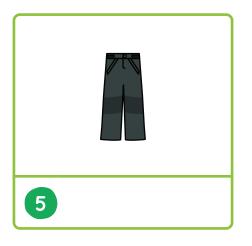

rch        | 5 |
| 5 | Word Scramble      | 6 |
| 6 | Spelling Bee       | 7 |
| 7 | Question Time      | 8 |
| 8 | Listening          | 9 |



# 1

### **Picture Dictionary**



























## 2 Matchup





## 3 Word Choice

1



snowsuit

vest

coat

5



jumper

bobble hat

coat

2



gloves

slippers

mittens

6



mittens

snow trousers

boots

3



scarf

bobble hat

vest

7



vest

jumper

scarf

4



snow trousers

gloves

earmuffs

8



boots

slippers

snow trousers



## Word Search



















### Word Scramble

1 snowsuit

nowstuis

2 \_ \_ \_ \_ \_ \_ \_

ttemisn

3

octa

4 \_ \_ \_ \_

vseglo

otbos

owsn routress

olebbb tha

8

aerfumsf

Use the letters in the circles to make a new word.

Winter is my favourite\_\_\_!



# **6** Spelling Bee





















#### **Question Time**

|   | Do you prefer winter or summer? Why?                   |
|---|--------------------------------------------------------|
| 2 | Does it snow a lot where you live?                     |
| 3 | What do you wear when it's cold outside?               |
| 4 | Which do you prefer, gloves or mittens?                |
| 5 | Do you own snow trousers?                              |
| 6 | Which do you prefer, a bobble hat or earmuffs?         |
| 7 | What is your favourite season? Why?                    |
| 8 | What do you like to wear during your favourite season? |
| 9 | Do you have more winter clothes or summer clothes?     |



# 8 Listening

Write the number next to the picture.