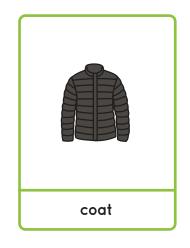

# Winter Clothing

| 1 | Picture Dictionary | 2 |
|---|--------------------|---|
| 2 | Matchup            | 3 |
| 3 | Word Choice        | 4 |
| 4 | Word Search        | 5 |
| 5 | Word Scramble      | 6 |
| 6 | Spelling Bee       | 7 |
| 7 | Question Time      | 8 |
| 8 | Listening          | 9 |



# 1

### **Picture Dictionary**



























## 2 Matchup





## 3 Word Choice

1



snowsuit

vest

coat

5



jumper

bobble hat

coat

2



gloves

slippers

mittens

6



mittens

snow trousers

boots

3



scarf

bobble hat

vest

7



vest

jumper

scarf

4



snow trousers

gloves

earmuffs

8



boots

slippers

snow trousers



## Word Search



















### Word Scramble

1 snowsuit

nowstuis

2 \_ \_ \_ \_ \_ \_ \_

ttemisn

3

octa

4 \_ \_ \_ \_

vseglo

otbos

owsn routress

olebbb tha

8

aerfumsf

Use the letters in the circles to make a new word.

Winter is my favourite\_\_\_!



# **6** Spelling Bee





















#### **Question Time**

|   | Do you prefer winter or summer? Why?                   |
|---|--------------------------------------------------------|
| 2 | Does it snow a lot