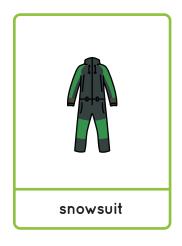

# Winter Clothing

| 1 | Picture Dictionary | 2 |
|---|--------------------|---|
| 2 | Matchup            | 3 |
| 3 | Word Choice        | 4 |
| 4 | Word Search        | 5 |
| 5 | Word Scramble      | 6 |
| 6 | Spelling Bee       | 7 |
| 7 | Question Time      | 8 |
| 8 | Listening          | 9 |



# 1

### **Picture Dictionary**



























## 2 Matchup





## 3 Word Choice

1



snowsuit

vest

coat

5



jumper

bobble hat

coat

2



gloves

slippers

mittens

6



mittens

snow trousers

boots

3



scarf

bobble hat

vest

7



vest

jumper

scarf

4



snow trousers

gloves

earmuffs

8



boots

slippers

snow trousers



## Word Search



















### Word Scramble

1 snowsuit

nowstuis

2 \_ \_ \_ \_ \_ \_ \_

ttemisn

3

octa

4 \_ \_ \_ \_

vseglo

otbos

owsn routress

olebbb tha

8

aerfumsf

Use the letters in the circles to make a new word.

Winter is my favourite\_\_\_!



# **6** Spelling Bee





















#### **Question Time**

|   | Do you prefer winter or summer? Why?                   |
|---|--------------------------------------------------------|
| 2 | Does it snow a lo