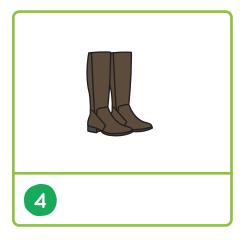

earch        | 5 |
| 5 | Word Scramble      | 6 |
| 6 | Spelling Bee       | 7 |
| 7 | Question Time      | 8 |
| 8 | Listening          | 9 |



# 1

### **Picture Dictionary**



























## 2 Matchup





## 3 Word Choice

1



snowsuit

vest

coat

5



jumper

bobble hat

coat

2



gloves

slippers

mittens

6



mittens

snow trousers

boots

3



scarf

bobble hat

vest

7



vest

jumper

scarf

4



snow trousers

gloves

earmuffs

8



boots

slippers

snow trousers



## Word Search



















### Word Scramble

1 snowsuit

nowstuis

2 \_ \_ \_ \_ \_ \_ \_

ttemisn

3

octa

4 \_ \_ \_ \_

vseglo

otbos

owsn routress

olebbb tha

8

aerfumsf

Use the letters in the circles to make a new word.

Winter is my favourite\_\_\_!



# **6** Spelling Bee





















#### **Question Time**

|   | Do you prefer winter or summer? Why?                   |
|---|--------------------------------------------------------|
| 2 | Does it snow a lot where you live?                     |
| 3 | What do you wear when it's cold outside?               |
| 4 | Which do you prefer, gloves or mittens?                |
| 5 | Do you own snow trousers?                              |
| 6 | Which do you prefer, a bobble hat or earmuffs?         |
| 7 | What is your favourite season? Why?                    |
| 8 | What do you like to wear during your favourite season? |
| 9 | Do you have more winter clothes or summer clothes?     |



# 8 Listening

Write the number next to the picture.