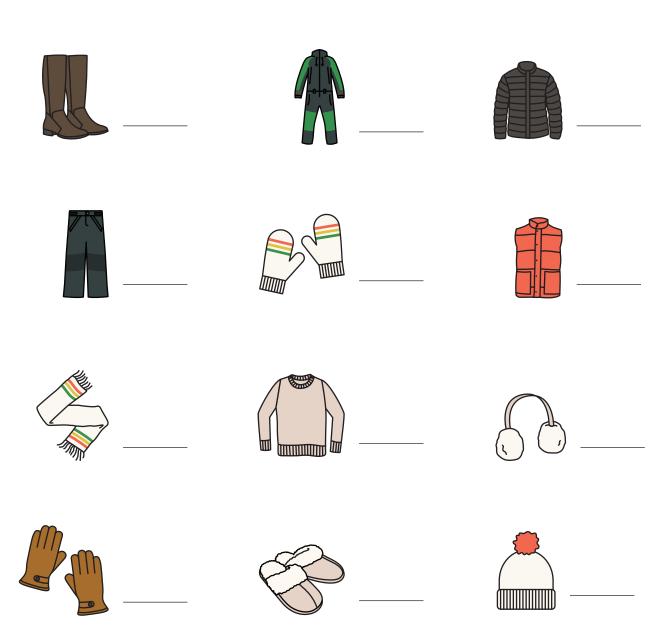

a new word.

Winter is my favourite\_\_\_!



# **6** Spelling Bee





















#### **Question Time**

|   | Do you prefer winter or summer? Why?                   |
|---|--------------------------------------------------------|
| 2 | Does it snow a lot where you live?                     |
| 3 | What do you wear when it's cold outside?               |
| 4 | Which do you prefer, gloves or mittens?                |
| 5 | Do you own snow trousers?                              |
| 6 | Which do you prefer, a bobble hat or earmuffs?         |
| 7 | What is your favourite season? Why?                    |
| 8 | What do you like to wear during your favourite season? |
| 9 | Do you have more winter clothes or summer clothes?     |



# 8 Listening

Write the number next to the picture.