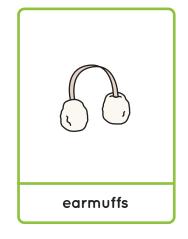

scarf

4

snow trousers

gloves

earmuffs

8

boots

slippers

vseglo

otbos

owsn routress

olebbb tha

8

aerfumsf

Use the letters in the circles to make a new word.

Winter is my favourite\_\_\_!