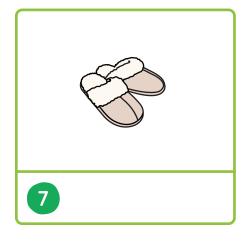

| 5 |
| 5 | Word Scramble      | 6 |
| 6 | Spelling Bee       | 7 |
| 7 | Question Time      | 8 |
| 8 | Listening          | 9 |



# 1

### **Picture Dictionary**



























## 2 Matchup





## 3 Word Choice

1



snowsuit

vest

coat

5



jumper

bobble hat

coat

2



gloves

slippers

mittens

6



mittens

snow trousers

boots

3



scarf

bobble hat

vest

7



vest

jumper

scarf

4



snow trousers

gloves

earmuffs

8



boots

slippers

snow trousers



## Word Search



















### Word Scramble

1 snowsuit

nowstuis

2 \_ \_ \_ \_ \_ \_ \_

ttemisn

3

octa

4 \_ \_ \_ \_

vseglo

otbos

owsn routress

olebbb tha

8

aerfumsf

Use the letters in the circles to make a new word.

Winter is my favourite\_\_\_!



# **6** Spelling Bee





















#### **Question Time**

|   | Do you prefer winter or summer? Why?                   |
|---|--------------------------------------------------------|
| 2 | Does it snow a lot where you live?                     |
| 3 | What do you wear when it's cold outside?               |
| 4 | Which do you prefer, gloves or mittens?                |
| 5 | Do you own snow trousers?                              |
| 6 | Which do you prefer, a bobble hat or earmuffs?         |
| 7 | What is your favourite season? Why?                    |
| 8 | What do you like to wear during your favourite season? |
| 9 | Do you have more winter clothes or summer clothes?     |



# 8 Listening

Write the number next to the picture.