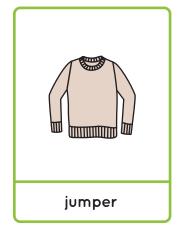

## 3 Word Choice

1

snowsuit

vest

coat

5

jumper

bobble hat

boots

3

scarf

bobble hat

vest

7

vest

jumper